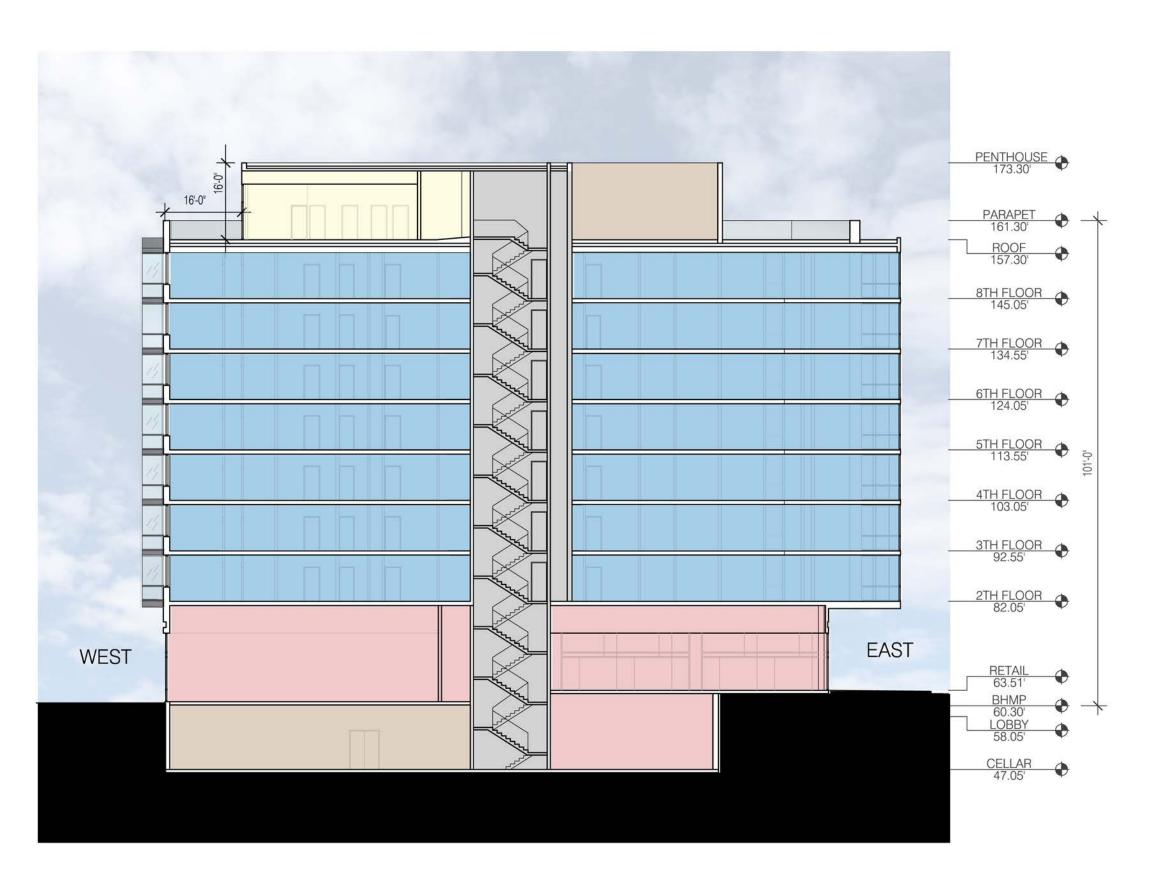

EAST - WEST BUILDING SECTION

SHAFT/CHASE & MECH. UNDER 6'-6"

**A-4.0** 

02.22.16

# NORTH - SOUTH BUILDING SECTION