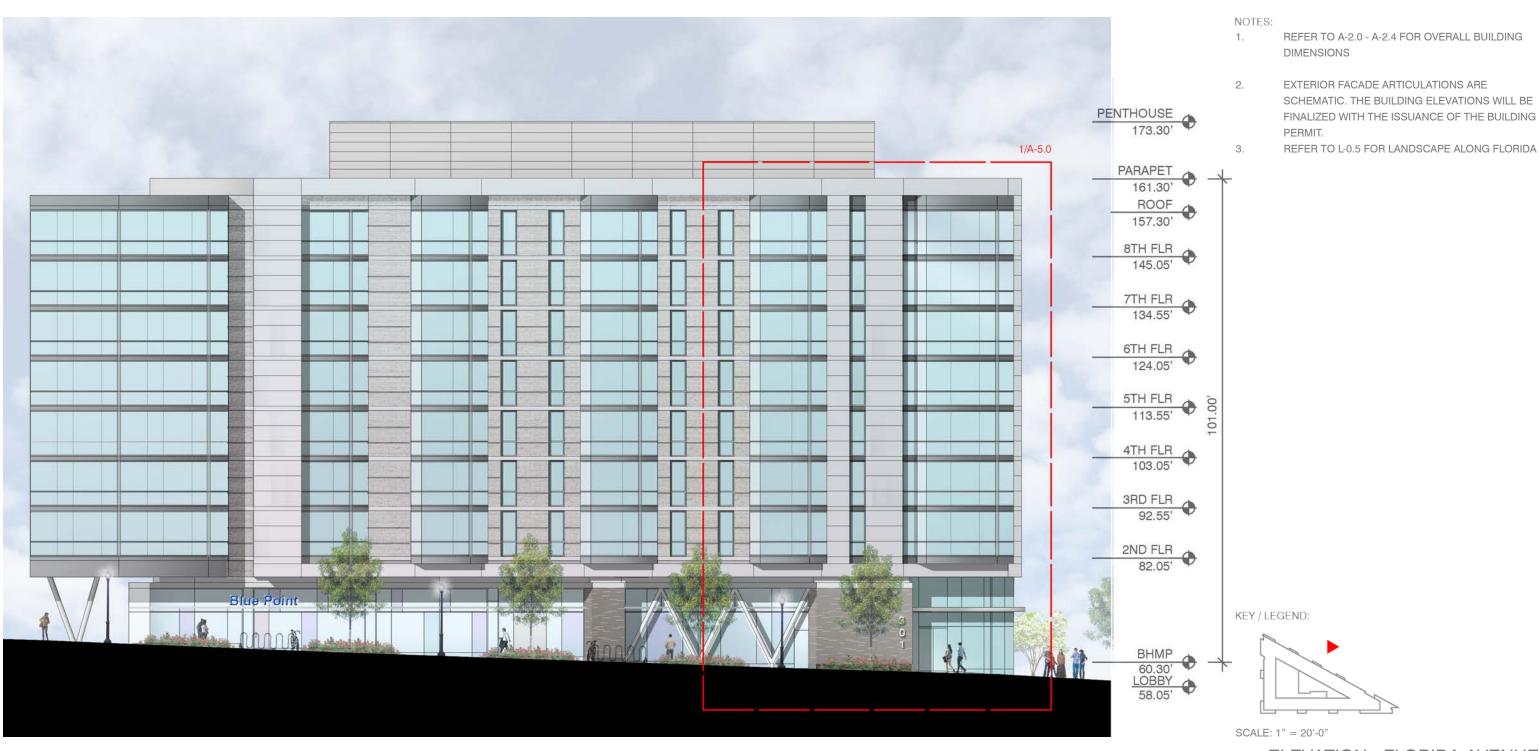

MECHANICAL & SERVICES

AREA EXCLUDED FROM FAR/ SHAFT/CHASE & MECH. UNDER 6'-6"

SCALE: 1" = 20'-0"

**ROOF PLAN** 

**ELEVATION - FLORIDA AVENUE** 

**A-3.0** 

- 1. REFER TO A-2.0 A-2.4 FOR OVERALL BUILDING DIMENSIONS
- 2. EXTERIOR FACADE ARTICULATIONS ARE SCHEMATIC. THE BUILDING ELEVATIONS WILL BE FINALIZED WITH THE ISSUANCE OF THE BUILDING PERMIT
- 3. REFER TO L-0.6 FOR LANDSCAPE ALONG 3RD

### NOTES:

- 1. REFER TO A-2.0 A-2.4 FOR OVERALL BUILDING DIMENSIONS
- 2. EXTERIOR FACADE ARTICULATIONS ARE SCHEMATIC. THE BUILDING ELEVATIONS WILL BE FINALIZED WITH THE ISSUANCE OF THE BUILDING PERMIT.