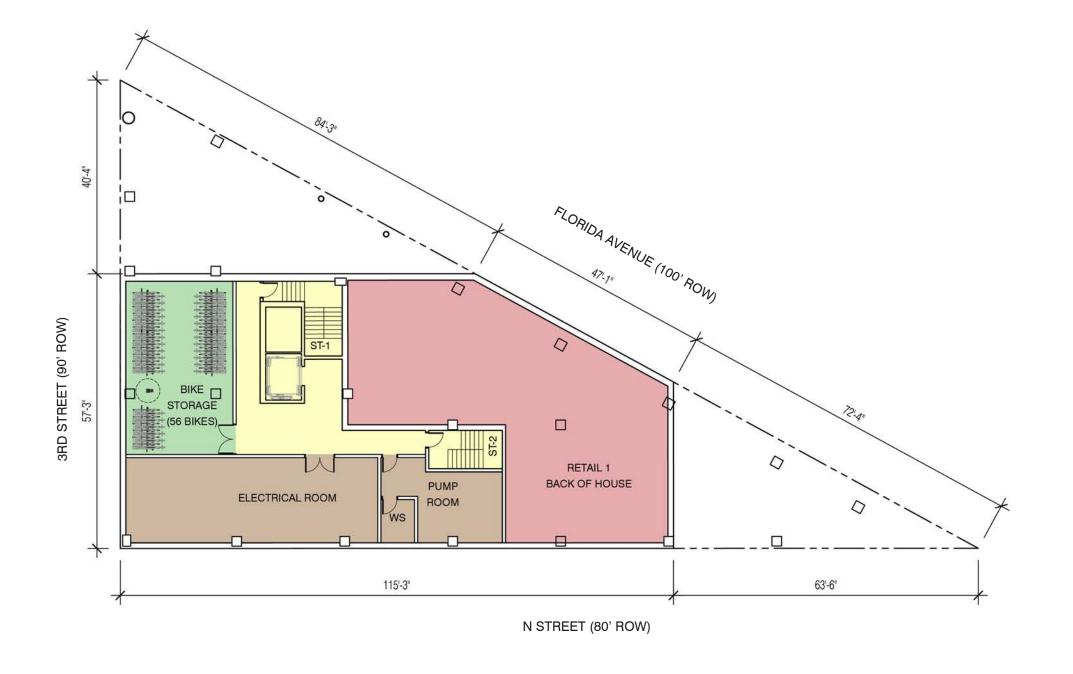

SCALE: 1" = 20'-0"

ARCHITECTURAL SITE PLAN

BUILDING PLANS AND LAYOUTS ARE SCHEMATIC.
 THE BUILDING FLOOR PLANS WILL BE FINALIZED WITH THE ISSUANCE OF BUILDING PERMITS.

KEY / LEGEND:

CORE & CIRCULATION

RETAIL

RESIDENTIAL

COMMON AREA

MECHANICAL & SERVICES

AREA

AREA EXCLUDED FROM FAR/
SHAFT/CHASE & MECH. UNDER 6'-6"

SCALE: 1" = 20'-0"

CELLAR PLAN

**A-2.0** 