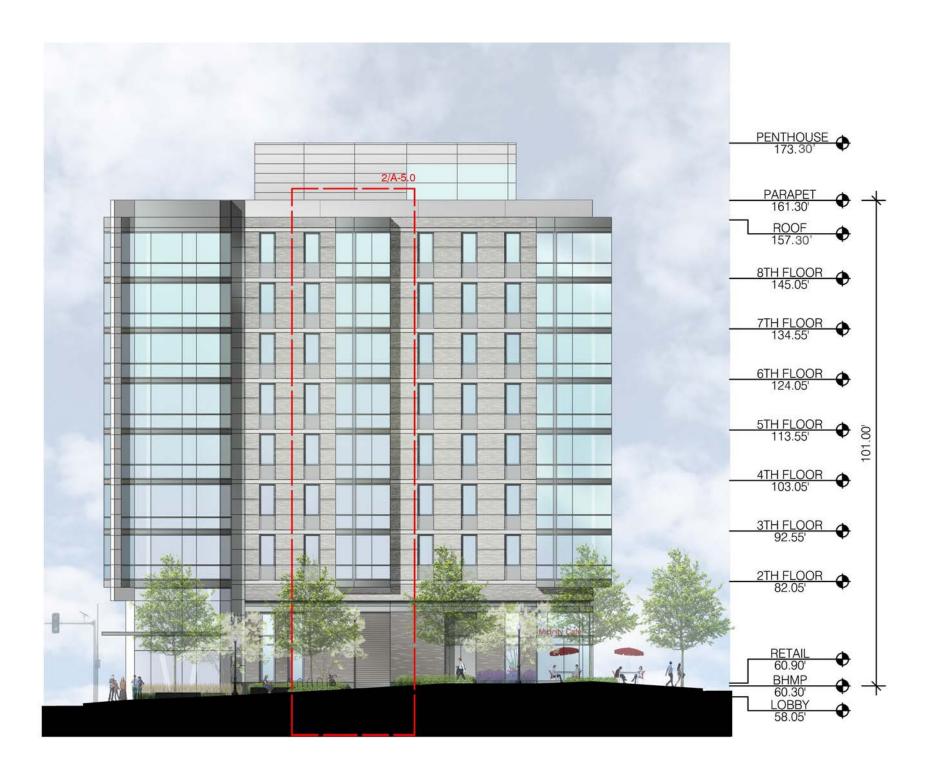

# ENLARGED ELEVATION FLORIDA AVENUE

2. ENLARGED ELEVATION 3RD STREET

3. ENLARGED ELEVATION N STREET

### NOTES:

- 1. REFER TO A-2.0 A-2.4 FOR OVERALL BUILDING DIMENSIONS
- 2. EXTERIOR FACADE ARTICULATIONS ARE SCHEMATIC. THE BUILDING ELEVATIONS WILL BE FINALIZED WITH THE ISSUANCE OF THE BUILDING PERMIT.