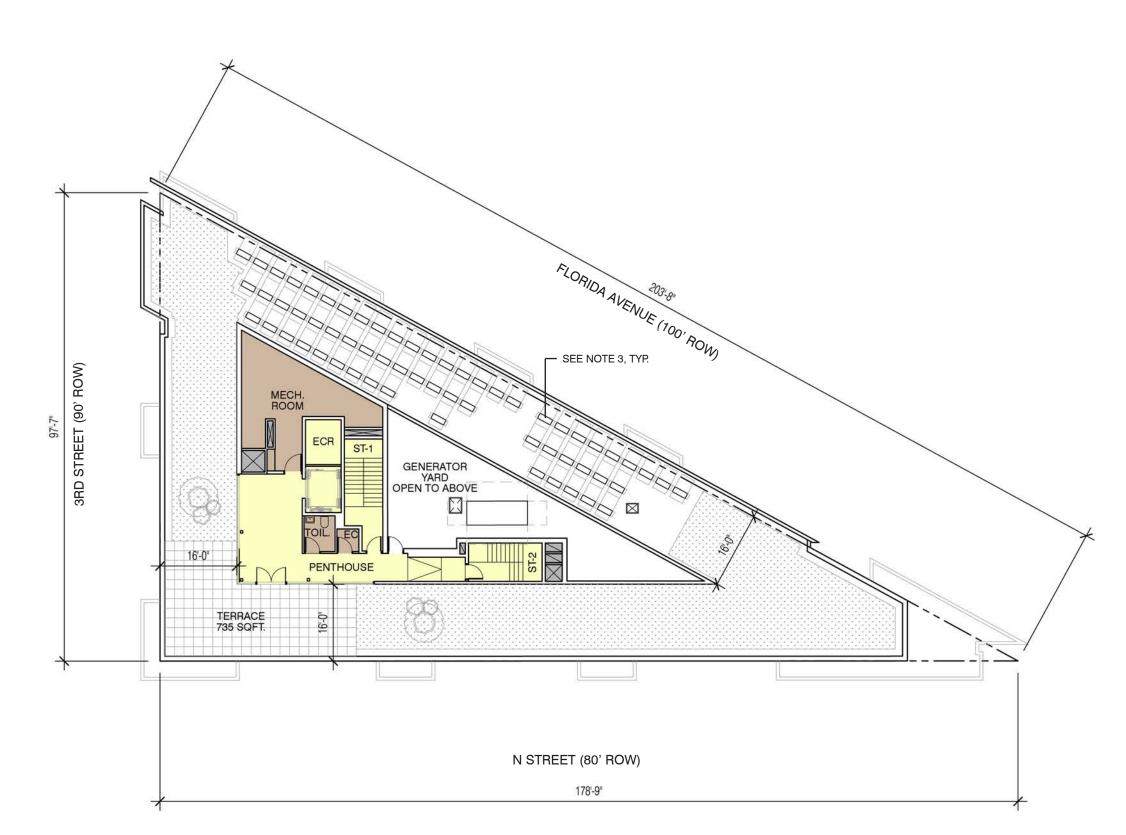

# KEY / LEGEND:

CORE & CIRCULATION
RETAIL
RESIDENTIAL
COMMON AREA
MECHANICAL & SERVICES

AREA EXCLUDED FROM FAR/ SHAFT/CHASE & MECH. UNDER 6'-6"

SCALE: 1" = 20'-0"

PENTHOUSE FLOOR PLAN

**A-2.3** 

16'-0"

PENTHOUSE ROOF

3RD STREET (90' ROW)

FLORIDA AVENUE (100' ROW)

MAIN ROOF

N STREET (80' ROW)

178'-9"

# NOTES:

- BUILDING PLANS AND LAYOUTS ARE SCHEMATIC. THE BUILDING FLOOR PLANS WILL BE FINALIZED WITH THE ISSUANCE OF BUILDING PERMITS.
- REFER TO L-0.2 FOR ROOF TOP LANDSCAPE
- ROOF CONDENSER UNITS, LESS THAN 4' IN HEIGHT.