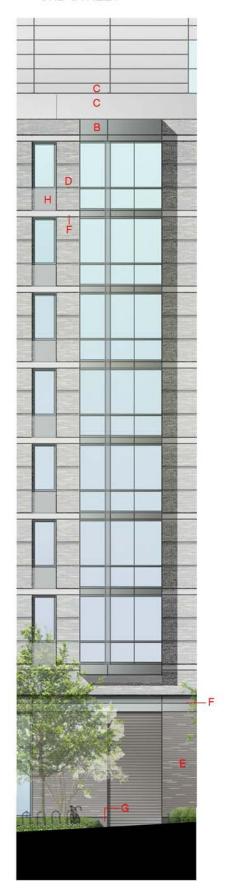

# ENLARGED ELEVATION FLORIDA AVENUE

2. ENLARGED ELEVATION 3RD STREET

3. ENLARGED ELEVATION N STREET

### NOTES:

- 1. REFER TO A-2.0 A-2.4 FOR OVERALL BUILDING DIMENSIONS
- 2. EXTERIOR FACADE ARTICULATIONS ARE SCHEMATIC. THE BUILDING ELEVATIONS WILL BE FINALIZED WITH THE ISSUANCE OF THE BUILDING PERMIT.

MATERIAL LEGEND

. SWISS PEARL

. COMPOSITE METAL PANEL

CEMENTITIOUS COMPOSITE MATERIAL

BRICK VENEER 1

BRICK VENEER 2

F. PRECAST CONCRETE

G. STONE VENEER

H. NICHIHA

ENLARGED ELEVATIONS/MATERIALS

A-5.0

BUILDING PRECEDENTS

RETAIL PRECEDENTS

FLORIDA AVE STREET VIEW

3RD & N STREET VIEW