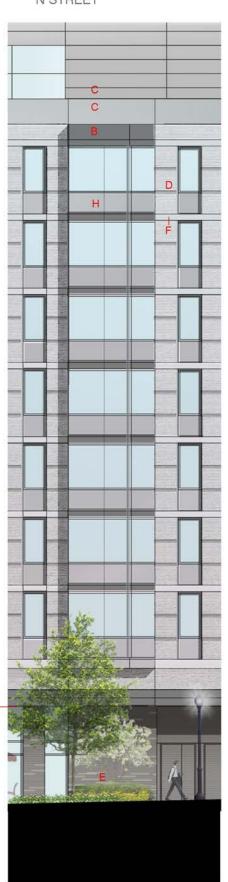

KEY / LEGEND:

SCALE: 1" = 20'-0"

**ELEVATION - 3RD STREET** 

**A-3.1** 

**ELEVATION - N STREET** 

BUILDING PLANS AND LAYOUTS ARE SCHEMATIC.
 THE BUILDING FLOOR PLANS WILL BE FINALIZED WITH THE ISSUANCE OF BUILDING PERMITS.

# ENLARGED ELEVATION FLORIDA AVENUE

2. ENLARGED ELEVATION 3RD STREET

3. ENLARGED ELEVATION N STREET

### NOTES:

- 1. REFER TO A-2.0 A-2.4 FOR OVERALL BUILDING DIMENSIONS
- 2. EXTERIOR FACADE ARTICULATIONS ARE SCHEMATIC. THE BUILDING ELEVATIONS WILL BE FINALIZED WITH THE ISSUANCE OF THE BUILDING PERMIT.

MATERIAL LEGEND

. SWISS PEARL

. COMPOSITE METAL PANEL

CEMENTITIOUS COMPOSITE MATERIAL

BRICK VENEER 1

BRICK VENEER 2

F. PRECAST CONCRETE

G. STONE VENEER

H. NICHIHA

ENLARGED ELEVATIONS/MATERIALS

A-5.0

BUILDING PRECEDENTS

RETAIL PRECEDENTS

FLORIDA AVE STREET VIEW

3RD & N STREET VIEW