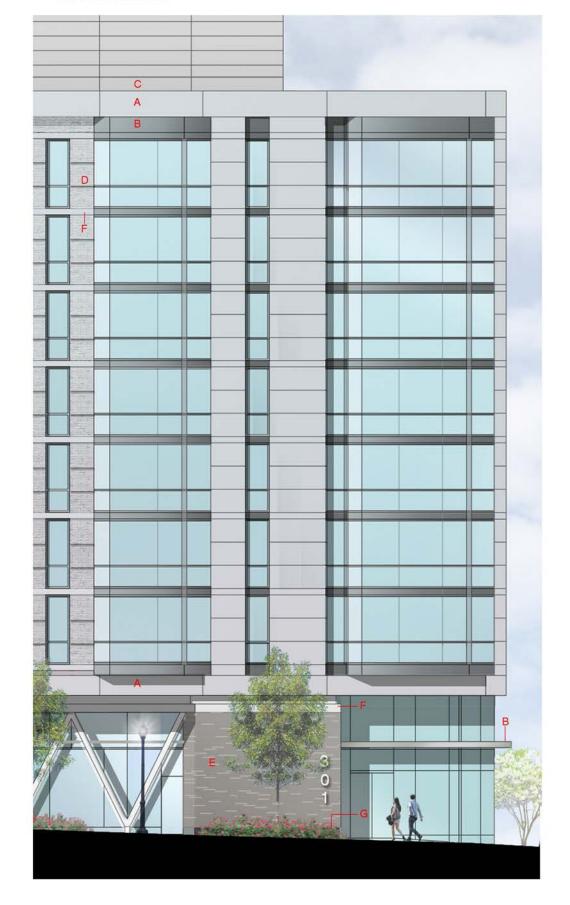

# ENLARGED ELEVATION FLORIDA AVENUE

2. ENLARGED ELEVATION 3RD STREET

3. ENLARGED ELEVATION N STREET

### NOTES:

- 1. REFER TO A-2.0 A-2.4 FOR OVERALL BUILDING DIMENSIONS
- 2. EXTERIOR FACADE ARTICULATIONS ARE SCHEMATIC. THE BUILDING ELEVATIONS WILL BE FINALIZED WITH THE ISSUANCE OF THE BUILDING PERMIT.

MATERIAL LEGEND

. SWISS PEARL

. COMPOSITE METAL PANEL

CEMENTITIOUS COMPOSITE MATERIAL

BRICK VENEER 1

BRICK VENEER 2

F. PRECAST CONCRETE

G. STONE VENEER

H. NICHIHA

ENLARGED ELEVATIONS/MATERIALS

A-5.0

BUILDING PRECEDENTS

RETAIL PRECEDENTS

FLORIDA AVE STREET VIEW

3RD & N STREET VIEW