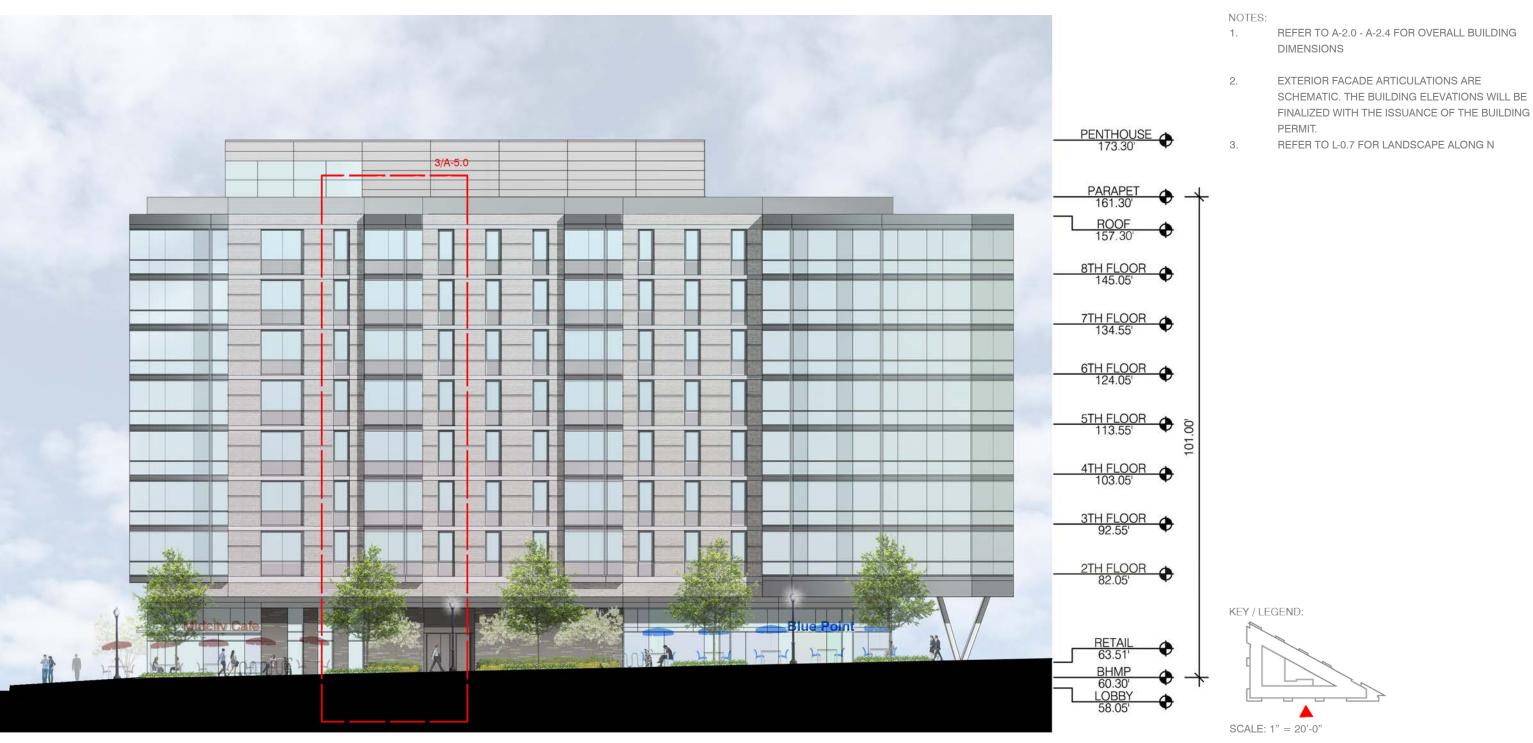

MECHANICAL & SERVICES

AREA EXCLUDED FROM FAR/ SHAFT/CHASE & MECH. UNDER 6'-6"

SCALE: 1" = 20'-0"

**ROOF PLAN** 

**ELEVATION - FLORIDA AVENUE** 

**A-3.0** 

- 1. REFER TO A-2.0 A-2.4 FOR OVERALL BUILDING DIMENSIONS
- 2. EXTERIOR FACADE ARTICULATIONS ARE SCHEMATIC. THE BUILDING ELEVATIONS WILL BE FINALIZED WITH THE ISSUANCE OF THE BUILDING PERMIT
- 3. REFER TO L-0.6 FOR LANDSCAPE ALONG 3RD

### NOTES:

- 1. REFER TO A-2.0 A-2.4 FOR OVERALL BUILDING DIMENSIONS
- 2. EXTERIOR FACADE ARTICULATIONS ARE SCHEMATIC. THE BUILDING ELEVATIONS WILL BE FINALIZED WITH THE ISSUANCE OF THE BUILDING PERMIT.