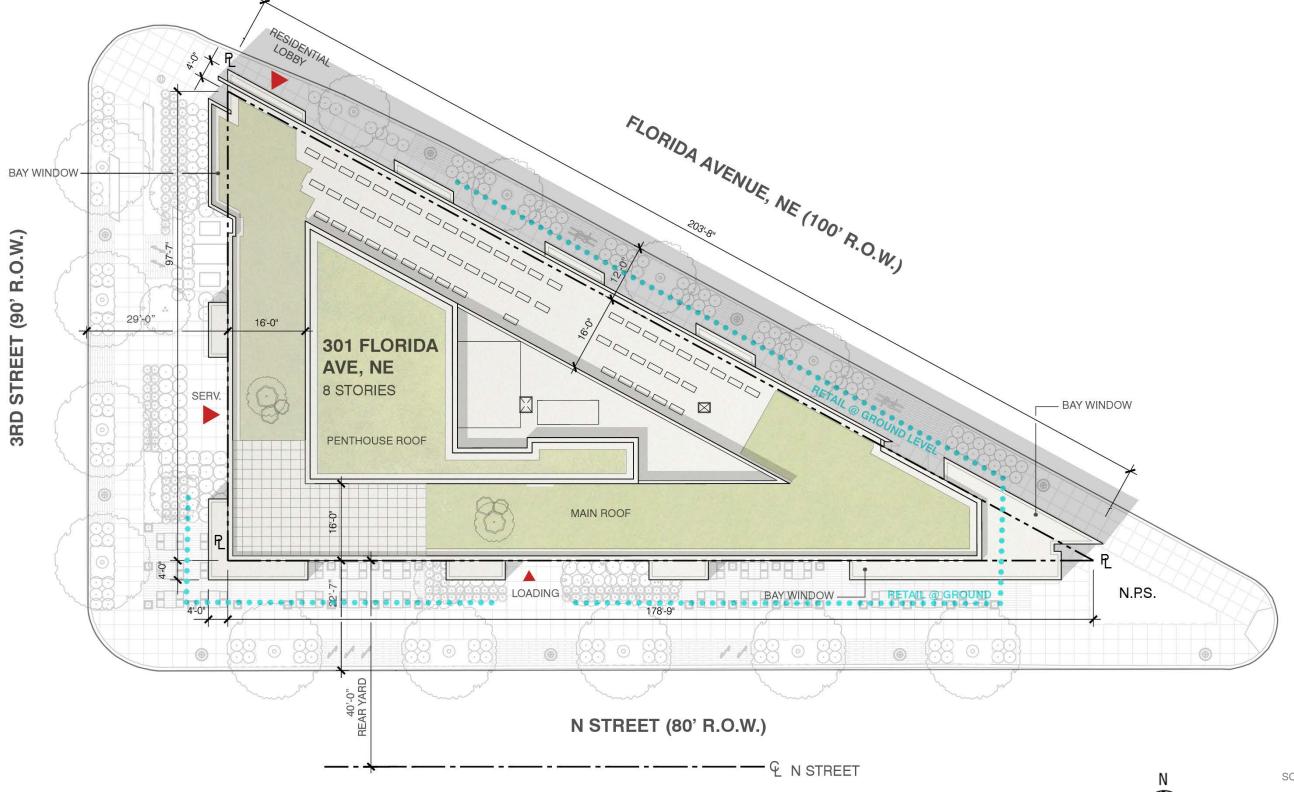

SCALE: 1" = 20'-0"

ARCHITECTURAL SITE PLAN

BUILDING PLANS AND LAYOUTS ARE SCHEMATIC.
 THE BUILDING FLOOR PLANS WILL BE FINALIZED WITH THE ISSUANCE OF BUILDING PERMITS.

KEY / LEGEND:

CORE & CIRCULATION

RETAIL

RESIDENTIAL

COMMON AREA

MECHANICAL & SERVICES

AREA

AREA EXCLUDED FROM FAR/
SHAFT/CHASE & MECH. UNDER 6'-6"

SCALE: 1" = 20'-0"

CELLAR PLAN

**A-2.0** 